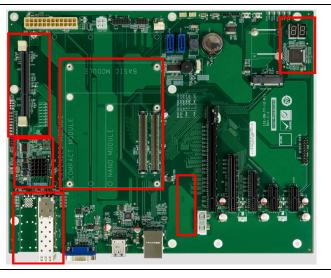

## **Description of Change**

Change the PCB design to equip with an SFP+ 10GbE LAN port via Inphi WPCS4227C.A2 chip, and a Port 80 for debugging.

## ICE-DB-T7-i2-R11