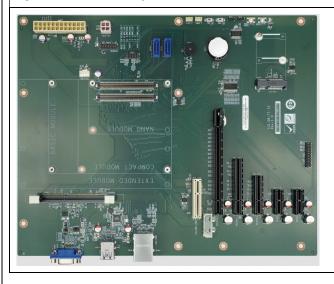

# **Product Change Notification**

Issue Date: August 8, 2019

| Product Name: ICE-DB-T7-i2 Carry board | Status: Implement on next production |
|----------------------------------------|--------------------------------------|
|----------------------------------------|--------------------------------------|

This notice is to inform you of changes to the ICE-DB-T7-i2 carry board.

### **Reason for Change**

Enhance the design reference of the ICE-DB-T7-i2 carry board.

## **Description of Change**

Change the PCB design to equip with an SFP+ 10GbE LAN port via Inphi WPCS4227C.A2 chip, and a Port 80 for debugging.

#### **Affected Model**

| Affected Model   | New Version      |
|------------------|------------------|
| ICE-DB-T7-i2-R10 | ICE-DB-T7-i2-R11 |

#### ICE-DB-T7-i2-R10



## ICE-DB-T7-i2-R11



# Affected by This Change

| Specifications |  |
|----------------|--|
|                |  |

| L | )ın | ıе | ns | IO | ทร |
|---|-----|----|----|----|----|
|   |     |    |    |    |    |

| Λ, | ٦n | ~~ | ror | nce |
|----|----|----|-----|-----|
| ~  | JΡ | Ea | ıaı | ICE |
|    |    |    |     |     |

| Package |
|---------|

| ີ Certificatioι | า |
|-----------------|---|
|-----------------|---|

| _ |     |    |    |
|---|-----|----|----|
| - | ء ا | ah | ام |

| BI | OS |
|----|----|
|----|----|



| Best Regards,           |  |  |  |
|-------------------------|--|--|--|
| Kasper Tsai             |  |  |  |
| Product Manager         |  |  |  |
| IEI Integration Corp.   |  |  |  |
| iEi iiilegialloii Corp. |  |  |  |
|                         |  |  |  |

For